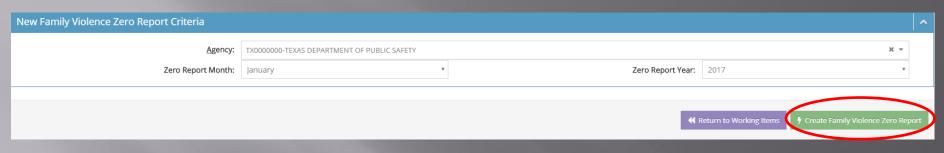

- Enter Incident Number according to LEA naming convention
- If no reports for the month, select the YELLOW Family Violence Zero Report Button
- To create Family Violence Report, click GREEN create Family Violence Report Button