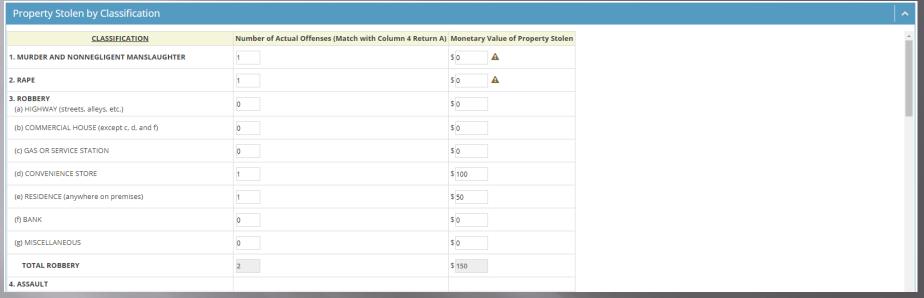

 Property by Type and Value – Column 2 shows \$ amount STOLEN / Column 3 shows amount RECOVERED

- Property by Classification Column 2 shows number of *OFFENSES* (matches Return A data)
- Column 3 shows \$ amount of property (matches Property by Type and Value totals)

| Property Stolen by Classification                                                                    |                                                          |                                          | ^ |
|------------------------------------------------------------------------------------------------------|----------------------------------------------------------|------------------------------------------|---|
| CLASSIFICATION  5. BURGLARY - BREAKING OR ENTERING (a) RESIDENCE (dwelling) (1) NIGHT (6 p.m 6 a.m.) | Number of Actual Offenses (Match with Column 4 Return A) | Monetary Value of Property Stolen \$ 500 | ^ |
| (2) DAY (6 a.m 6 p.m.)                                                                               | 1                                                        | \$ 250                                   |   |
| (3) UNKNOWN                                                                                          | 0                                                        | \$ 0                                     |   |
| (b) NON-RESIDENCE (store, office, etc.) (1) NIGHT (6 p.m 6 a.m.)                                     | 1                                                        | \$ 100                                   | П |
| (2) DAY (6 a.m 6 p.m.)                                                                               | 0                                                        | \$ 0                                     | П |
| (3) UNKNOWN                                                                                          | 0                                                        | \$ 0                                     | Н |
| TOTAL BURGLARY                                                                                       | 3                                                        | \$ 850                                   |   |
| 6. LARCENY - THEFT (Except Motor Vehicle Theft) (a) \$200 AND OVER                                   | 1                                                        | \$ 225                                   | ı |
| (b) \$50 TO \$199                                                                                    | 1                                                        | \$ 50                                    | П |
| (c) UNDER \$50                                                                                       | 1                                                        | \$ 1                                     |   |
| TOTAL LARCENY (Same as Item 6x)                                                                      | 3                                                        | \$ 276                                   | * |