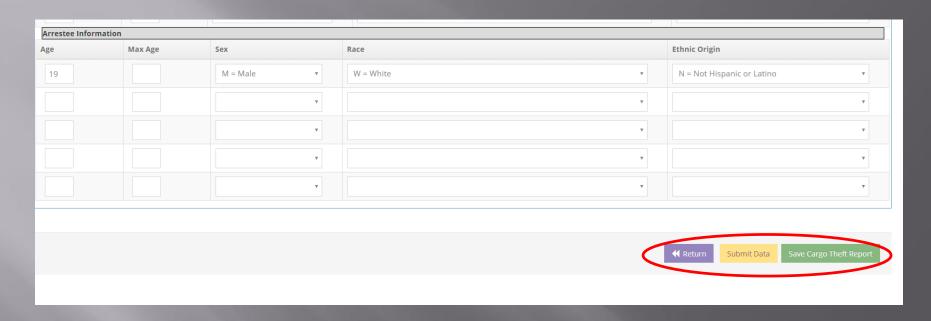

# Cargo Theft – Report

- Enter value of stolen cargo and date if recovered
- Enter offender data if known; if unknown, toggle Unknown Offender Indicator

# Cargo Theft – Report

- Enter Arrestee Information if known
- Click the GREEN Save Cargo Theft Report button then YELLOW Submit Data Button