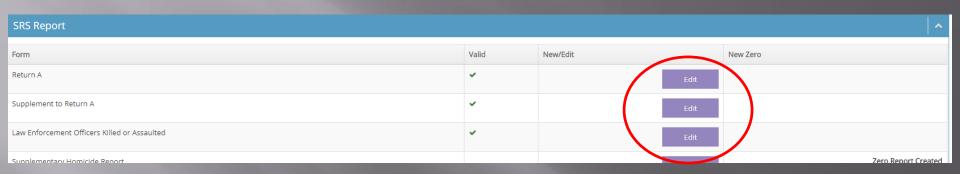

# The Big 8

Recommend completing forms in sequence

#### Validation of the Return A

- GREEN Check Mark indicates a Valid Report
- Click PURPLE Edit Button to open the form for editing purposes

| Supplement to Return A                 |               |                                  |        |
|----------------------------------------|---------------|----------------------------------|--------|
| Property by Type and Value             |               |                                  |        |
| Type of Property                       | Monetary Valu | ue of Property<br>r Jurisdiction | Stolen |
| (1)                                    | Stolen<br>(2) | Recover<br>(3)                   |        |
| (A) Currency, Notes, Etc.              | \$ 300        | \$0                              |        |
| (B) Jewelry and Precious Metals        | \$ 0          | \$ 0                             |        |
| (C) Clothing and Furs                  | \$ 0          | \$ 0                             |        |
| (D) Locally Stolen Motor Vehicles      | \$ 30000      | \$ 10000                         | A      |
| (E) Office Equipment                   | \$ 0          | \$ 0                             |        |
| (F) Televisions, Radios, Stereos, Etc. | \$ 0          | \$ 0                             |        |
| (G) Firearms                           | \$ 500        | \$ 0                             |        |
| (H) Household Goods                    | \$ 250        | \$ 0                             |        |
| (I) Consumable Goods                   | \$ 1          | \$ 0                             |        |
| (J) Livestock                          | \$ 0          | \$ 0                             |        |
| (K) Miscellaneous                      | \$ 225        | \$ 0                             |        |
| TOTAL                                  | \$ 31276      | \$ 10000                         |        |