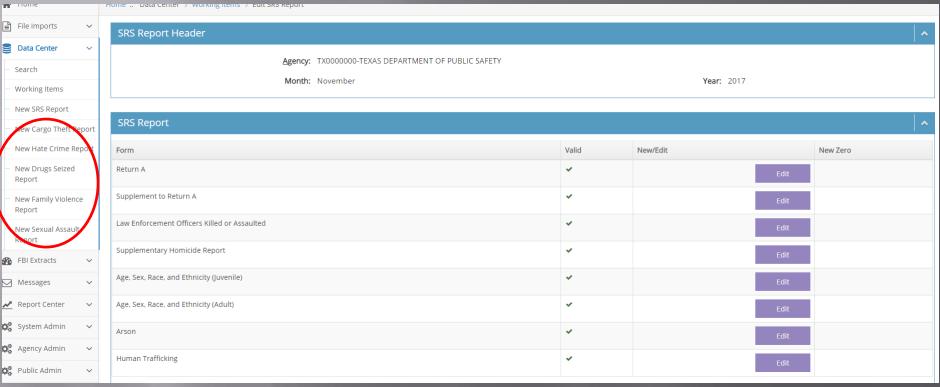

# Data Center for SRS Agencies

## Beginning a New Report

# The Big 8

Recommend completing forms in sequence

#### Return A

- Recommend Auto Save and Error Display
- Used ONLY for showing Pt 1 Offenses \*

#### Return A

- Each section totals from bottom up
- Rows total across, columns total by section;
   Grand Total displayed at bottom

#### Return A

- Click GREEN Save Button to save form
- Click PURPLE Return Button to return to the Monthly Report

#### Validation of the Return A

- GREEN Check Mark indicates a Valid Report
- Click PURPLE Edit Button to open the form for editing purposes

| Supplement to Return A                 |               |                                  |        |
|----------------------------------------|---------------|----------------------------------|--------|
| Property by Type and Value             |               |                                  |        |
| Type of Property                       | Monetary Valu | ue of Property<br>r Jurisdiction | Stolen |
| (1)                                    | Stolen<br>(2) | Recover<br>(3)                   |        |
| (A) Currency, Notes, Etc.              | \$ 300        | \$0                              |        |
| (B) Jewelry and Precious Metals        | \$ 0          | \$ 0                             |        |
| (C) Clothing and Furs                  | \$ 0          | \$ 0                             |        |
| (D) Locally Stolen Motor Vehicles      | \$ 30000      | \$ 10000                         | A      |
| (E) Office Equipment                   | \$ 0          | \$ 0                             |        |
| (F) Televisions, Radios, Stereos, Etc. | \$ 0          | \$ 0                             |        |
| (G) Firearms                           | \$ 500        | \$ 0                             |        |
| (H) Household Goods                    | \$ 250        | \$ 0                             |        |
| (I) Consumable Goods                   | \$ 1          | \$ 0                             |        |
| (J) Livestock                          | \$ 0          | \$ 0                             |        |
| (K) Miscellaneous                      | \$ 225        | \$ 0                             |        |
| TOTAL                                  | \$ 31276      | \$ 10000                         |        |