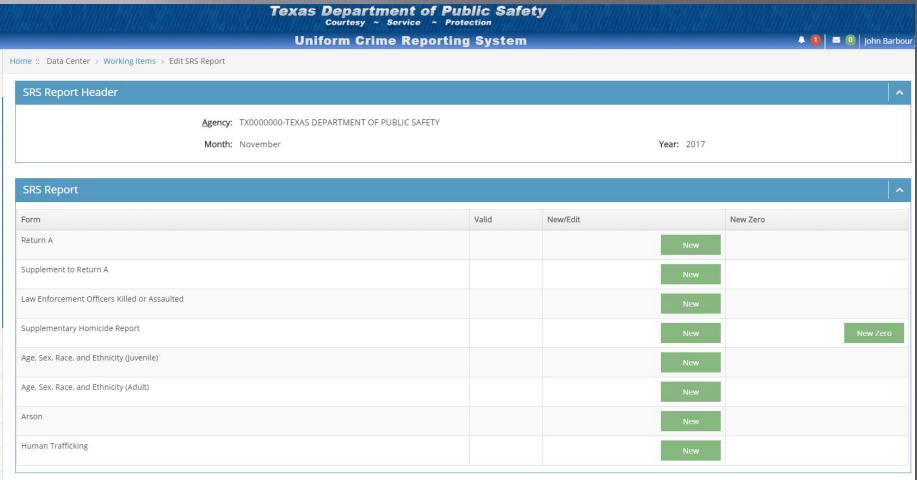

# The Big 8

Recommend completing forms in sequence

# Supplementary Homicide Report

- Should match Line 1 on Return A
- Shows Homicides by Case Number (separate report for each Homicide)
- Ensure a brief narrative statement in description field is included