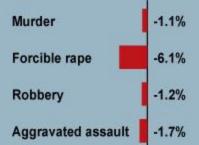

#### **U.S.** crime statistics

According to the FBI's Preliminary Semiannual Uniform Crime Report, the nation experienced a 1.8 percent drop in violent crime and a 2.6 percent drop in property crime during the first six months of 2007 compared to the same period in 2006.

# Percent change by geographic region West -1.6 -4.1 Midwest -2.6 -5.0 South -0.1 |+0.4

#### ■ Violent Crime

Each of the violent crime offense categories decreased nationwide from January to June 2007 when compared to the corresponding months in 2006.

Uniform Crime Reporting ucr@dps.texas.gov
512.424.2091