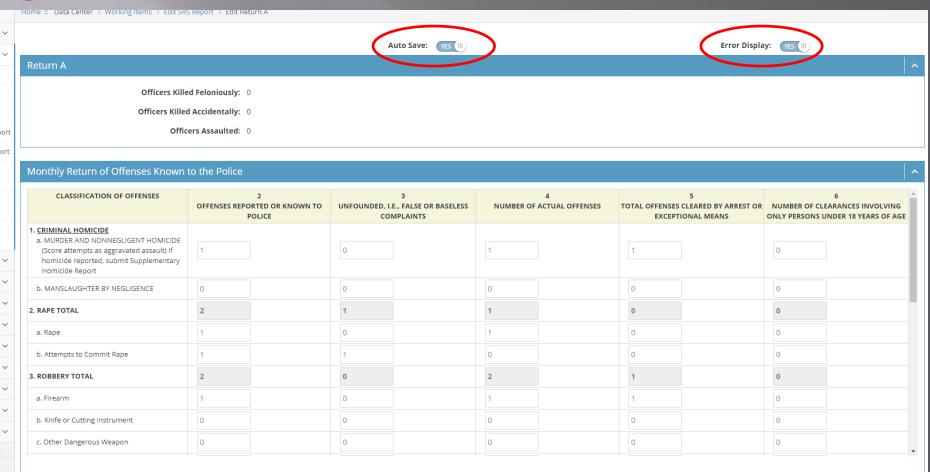

#### Return A

- Recommend Auto Save and Error Display
- Used ONLY for showing Pt 1 Offenses \*

#### Return A

- Each section totals from bottom up
- Rows total across, columns total by section;
   Grand Total displayed at bottom