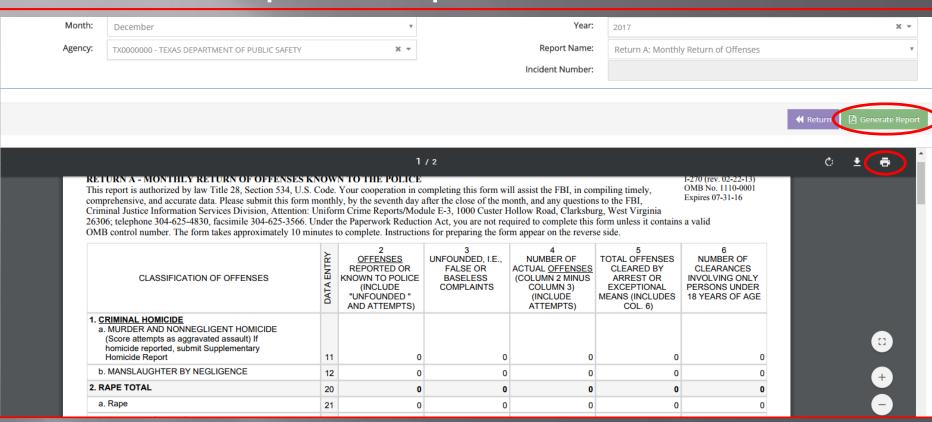

#### Return A

- Recommend Auto Save and Error Display
- Used ONLY for showing Pt 1 Offenses \*

#### Return A

- Each section totals from bottom up
- Rows total across, columns total by section;
   Grand Total displayed at bottom

#### Return A

- Click GREEN Save Button to save form
- Click PURPLE Return Button to return to the Monthly Report

#### Validation of the Return A

- GREEN Check Mark indicates a Valid Report
- Click PURPLE Edit Button to open the form for editing purposes

| Supplement to Return A                 |               |                                  |        |
|----------------------------------------|---------------|----------------------------------|--------|
| Property by Type and Value             |               |                                  |        |
| Type of Property                       | Monetary Valu | ue of Property<br>r Jurisdiction | Stolen |
| (1)                                    | Stolen<br>(2) | Recover<br>(3)                   |        |
| (A) Currency, Notes, Etc.              | \$ 300        | \$0                              |        |
| (B) Jewelry and Precious Metals        | \$ 0          | \$ 0                             |        |
| (C) Clothing and Furs                  | \$ 0          | \$ 0                             |        |
| (D) Locally Stolen Motor Vehicles      | \$ 30000      | \$ 10000                         | A      |
| (E) Office Equipment                   | \$ 0          | \$ 0                             |        |
| (F) Televisions, Radios, Stereos, Etc. | \$ 0          | \$ 0                             |        |
| (G) Firearms                           | \$ 500        | \$ 0                             |        |
| (H) Household Goods                    | \$ 250        | \$ 0                             |        |
| (I) Consumable Goods                   | \$ 1          | \$ 0                             |        |
| (J) Livestock                          | \$ 0          | \$ 0                             |        |
| (K) Miscellaneous                      | \$ 225        | \$ 0                             |        |
| TOTAL                                  | \$ 31276      | \$ 10000                         |        |