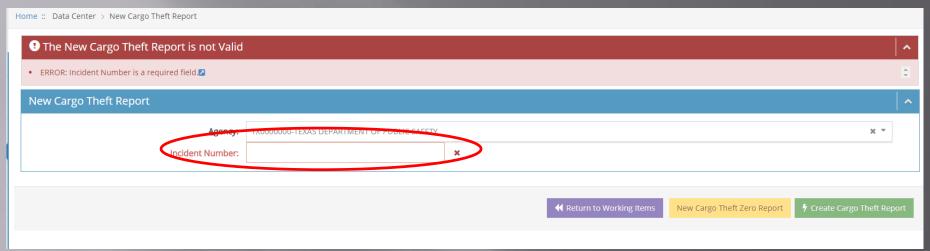

- One report per incident; incidents numbered sequentially
- Date and time of incident (if *UNKNOWN*, leave blank and toggle on Report Date Indicator)