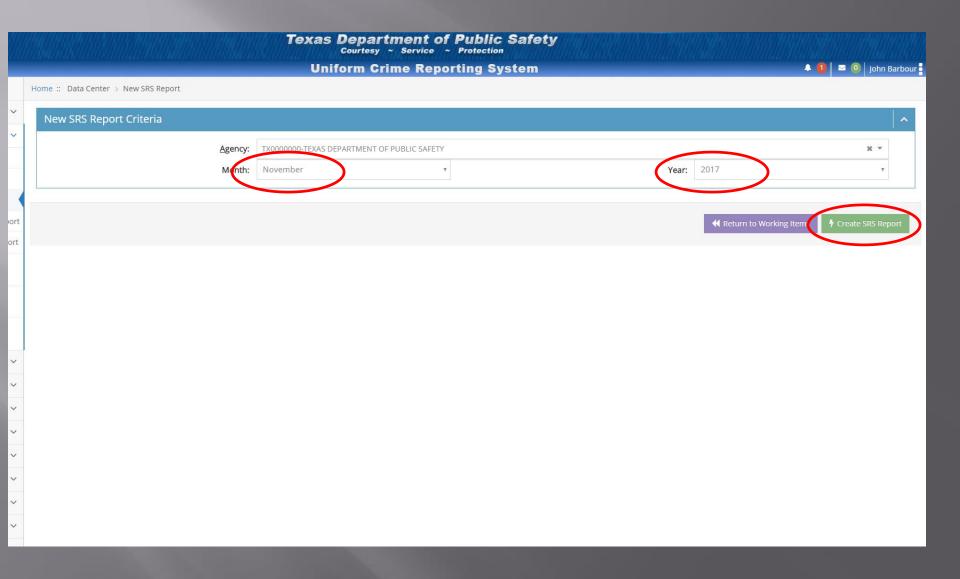

on for 2019
- Be a hero; save time, paper and postage ask for raise!



## Gaining Access

- Contact DPS UCR Section
- Have the following information ready -
  - Agency Name / ORI Number, Mailing and Physical Address, County, Phone Number, User's official email address
  - Border County Agency (Y/N)
  - MIP (Most in Population >100K population



## Logging In

- Once your User Identity is established by DPS:
  - Use Google Chrome as Internet Browser
  - Go to: https://texas.nibrs.com
  - Enter your official email address
  - Enter your DPS issued temporary password



### Administrative Fields





## Admin Fields



Use to set Challenge Questions,
 FAQs, Help, Resources and Logout
 Function

# Data Center for SRS Agencies





## Beginning a New Report





## Create the Monthly Report





port

# The Big 8



Recommend completing forms in sequence



#### Return A



- Recommend Auto Save and Error Display
- Used ONLY for showing Pt 1 Offenses \*



#### Return A



- Each section totals from bottom up
- Rows total across, columns total by section;
   Grand Total displayed at bottom



#### Return A



- Click GREEN Save Button to save form
- Click PURPLE Return Button to return to the Monthly Report



#### Validation of the Return A



- GREEN Check Mark indicates a Valid Report
- Click PURPLE Edit Button to open the form for editing purposes



| Supplement to Return A                 |               |                                  |        |
|----------------------------------------|---------------|----------------------------------|--------|
| Property by Type a