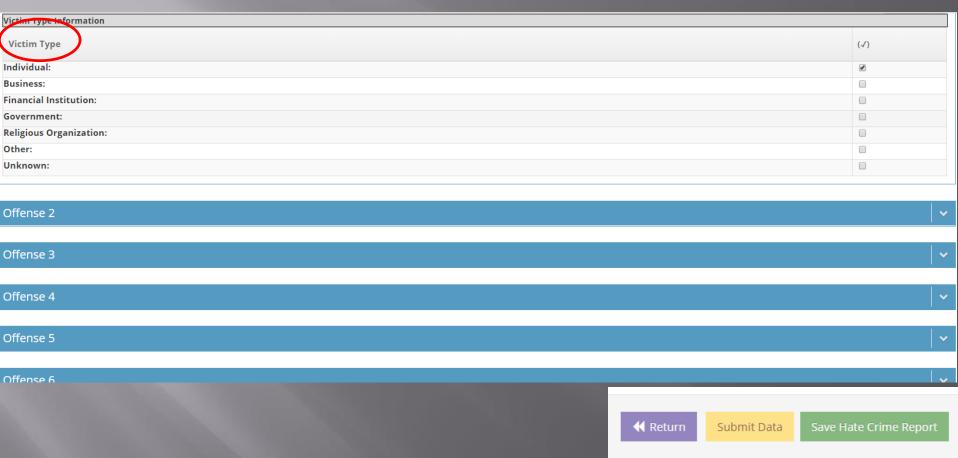

# Hate Crime – Monthly Report

Enter Victim Type Information, click GREEN
Save Hate Crime Report Button, then
YELLOW Submit Data Button