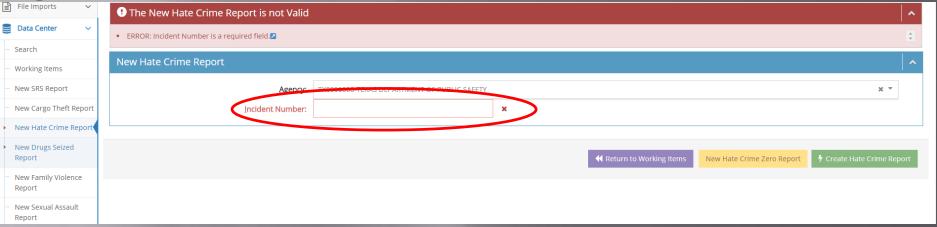

# Hate Crime Report

 Enter Incident Number according to LEA naming convention, click GREEN Create Hate Crime Report Button