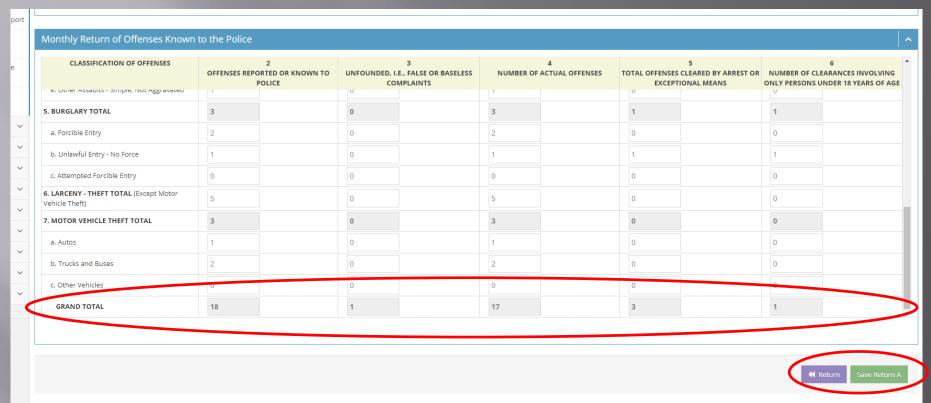

#### Return A

- Each section totals from bottom up
- Rows total across, columns total by section;
   Grand Total displayed at bottom

#### Return A

- Click GREEN Save Button to save form
- Click PURPLE Return Button to return to the Monthly Report

#### Validation of the Return A

- GREEN Check Mark indicates a Valid Report
- Click PURPLE Edit Button to open the form for editing purposes

| Supplement to Return A                 |               |                                  |        |
|----------------------------------------|---------------|----------------------------------|--------|
| Property by Type and Value             |               |                                  |        |
| Type of Property                       | Monetary Valu | ue of Property<br>r Jurisdiction | Stolen |
| (1)                                    | Stolen<br>(2) | Recover<br>(3)                   |        |
| (A) Currency, Notes, Etc.              | \$ 300        | \$0                              |        |
| (B) Jewelry and Precious Metals        | \$ 0          | \$ 0                             |        |
| (C) Clothing and Furs                  | \$ 0          | \$ 0                             |        |
| (D) Locally Stolen Motor Vehicles      | \$ 30000      | \$ 10000                         | A      |
| (E) Office Equipment                   | \$ 0          | \$ 0                             |        |
| (F) Televisions, Radios, Stereos, Etc. | \$ 0          | \$ 0                             |        |
| (G) Firearms                           | \$ 500        | \$ 0                             |        |
| (H) Household Goods                    | \$ 250        | \$ 0                             |        |
| (I) Consumable Goods                   | \$ 1          | \$ 0                             |        |
| (J) Livestock                          | \$ 0          | \$ 0                             |        |
| (K) Miscellaneous                      | \$ 225        | \$ 0                             |        |
| TOTAL                                  | \$ 31276      | \$ 10000                         |        |