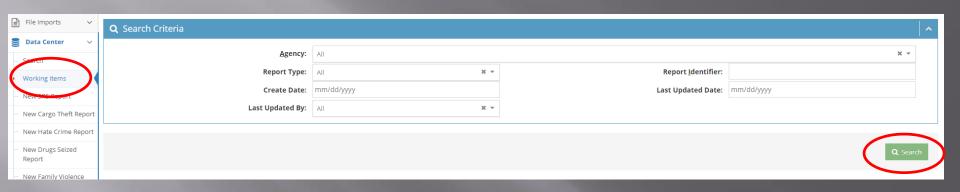

ppear explaining details
  - Errors will preclude report from being valid,
     and will prevent report from being submitted entry must be corrected to submit report



Delete a report…



Delete Icon



- Sometimes, you just need to start over...
- From Search in the Data Center, find your list of reports, locate Delete Icon and click

Confirm your action





Add updated data to a completed report…



 From SEARCH in Data Center; find your list of reports. Click BLUE View Button , open report and scroll to bottom. Locate GREEN Edit SRS Report and click



Add updated data to a completed report...



- Select report type to be edited, click PURPLE Edit Button; make edits and click GREEN Save Button
- Click PURPLE Return Button

Save Return A

Return



Find a report I was working on....



- Reports not yet submitted will remain in Working Items
- Go to Working Items, select report by Type,
   Date or Last Updated By criteria, click GREEN
   Search Button



Find a completed report…



- Go to Data Center, select Search this is the Repository for completed reports
- Find your report listed by Type, Identifier,
   Month of Submission, Year of Submission or Incident Date



Print a completed report...



- Go to Report Center on left column of homepage
- Go to Reports



Print a completed report...



- Find your report(s) by Month, Year and Report Name, click GREEN Generate Button
- Click PRINT Icon



## Where to Get Help

- DPS UCR Reporting System Homepage: https://texas.nibrs.com
  - UCR Email Inbox: <u>UCR@dps.texas.gov</u>
  - When in doubt...call 512.424.2091