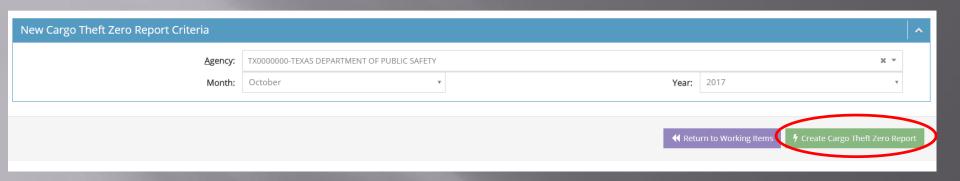

## Cargo Theft

 If no report data for submission month – click GREEN Create Cargo Theft Zero Report Button

## Cargo Theft – Zero Report

 If no report data for submission month – click GREEN Create Cargo Theft Zero Report Button