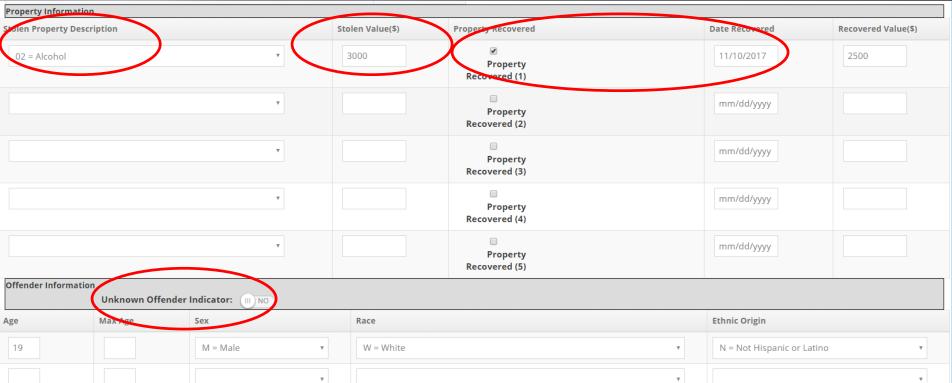

# Cargo Theft – Report

- Enter value of stolen cargo and date if recovered
- Enter offender data if known; if unknown, toggle Unknown Offender Indicator