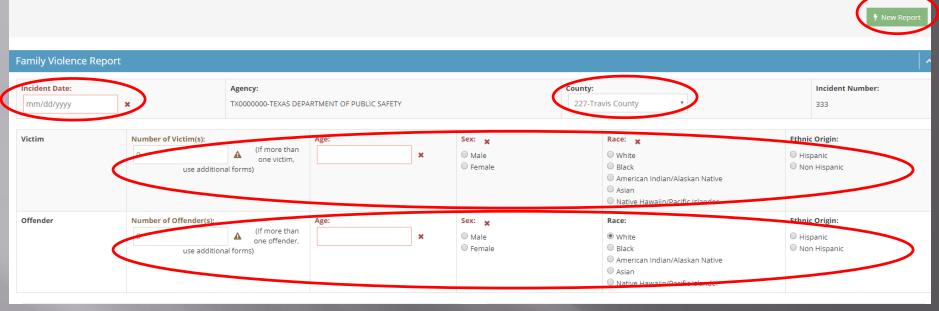

| <b>≪</b> Return | Submit Data | Save Drugs Seized |
|-----------------|-------------|-------------------|

 Does not auto – total, user must know total amounts by type

| VARIOTY SERVICE PROPERTY.  |                                             |              |                                                       |                                 |
|----------------------------|---------------------------------------------|--------------|-------------------------------------------------------|---------------------------------|
| New Family Violence Report |                                             |              |                                                       | ^                               |
| Agency:                    | TX0000000-TEXAS DEPARTMENT OF PUBLIC SAFETY |              |                                                       | ××                              |
| Incident Number:           |                                             | ×            |                                                       |                                 |
|                            |                                             |              |                                                       |                                 |
|                            |                                             | <b>€</b> Ret | turn to Working Items New Family Violence Zero Report | 7 Create Family Violence Report |

- Enter Incident Number according to LEA naming convention
- If no reports for the month, select the YELLOW Family Violence Zero Report Button
- To create Family Violence Report, click GREEN create Family Violence Report Button

  Zero Report Year: 2017

Then click YELLOW Submit Data Button

- Complete Incident Date, Victim information and Offender information
- If MORE than one Victim or Offender, click GREEN New Report Button to add new information to incident