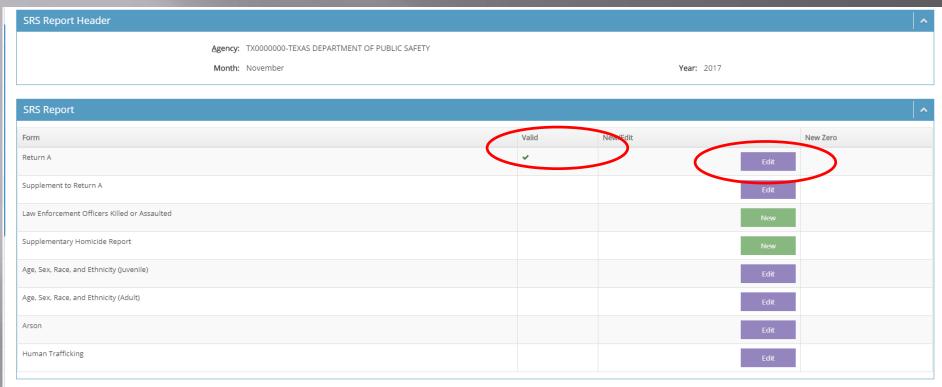

#### Validation of the Return A

- GREEN Check Mark indicates a Valid Report
- Click PURPLE Edit Button to open the form for editing purposes

| Supplement to Return A                 |               |                                  |        |
|----------------------------------------|---------------|----------------------------------|--------|
| Property by Type and Value             |               |                                  |        |
| Type of Property                       | Monetary Valu | ue of Property<br>r Jurisdiction | Stolen |
| (1)                                    | Stolen<br>(2) | Recover<br>(3)                   |        |
| (A) Currency, Notes, Etc.              | \$ 300        | \$0                              |        |
| (B) Jewelry and Precious Metals        | \$ 0          | \$ 0                             |        |
| (C) Clothing and Furs                  | \$ 0          | \$ 0                             |        |
| (D) Locally Stolen Motor Vehicles      | \$ 30000      | \$ 10000                         | A      |
| (E) Office Equipment                   | \$ 0          | \$ 0                             |        |
| (F) Televisions, Radios, Stereos, Etc. | \$ 0          | \$ 0                             |        |
| (G) Firearms                           | \$ 500        | \$ 0                             |        |
| (H) Household Goods                    | \$ 250        | \$ 0                             |        |
| (I) Consumable Goods                   | \$ 1          | \$ 0                             |        |
| (J) Livestock                          | \$ 0          | \$ 0                             |        |
| (K) Miscellaneous                      | \$ 225        | \$ 0                             |        |
| TOTAL                                  | \$ 31276      | \$ 10000                         |        |