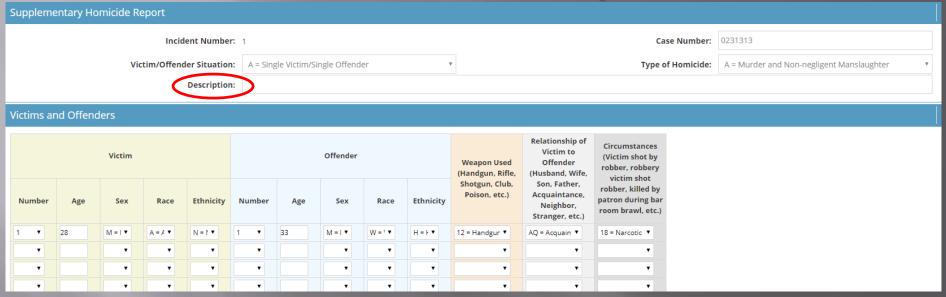

# Supplementary Homicide Report

- Should match Line 1 on Return A
- Shows Homicides by Case Number (separate report for each Homicide)
- Ensure a brief narrative statement in description field is included