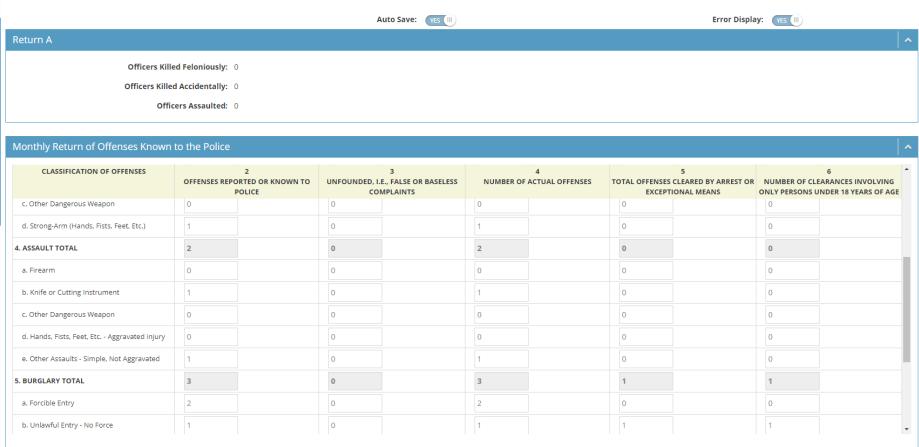

#### Return A

- Each section totals from bottom up
- Rows total across, columns total by section;
   Grand Total displayed at bottom